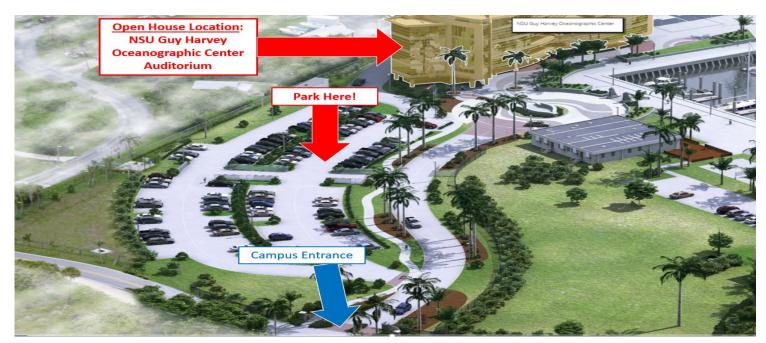

## Parking at Ocean Campus

Please park in the south parking lot. Thank you for interest in NSU!

For Oceanographic Campus use only. Parking in beach parking will result in fines and towing